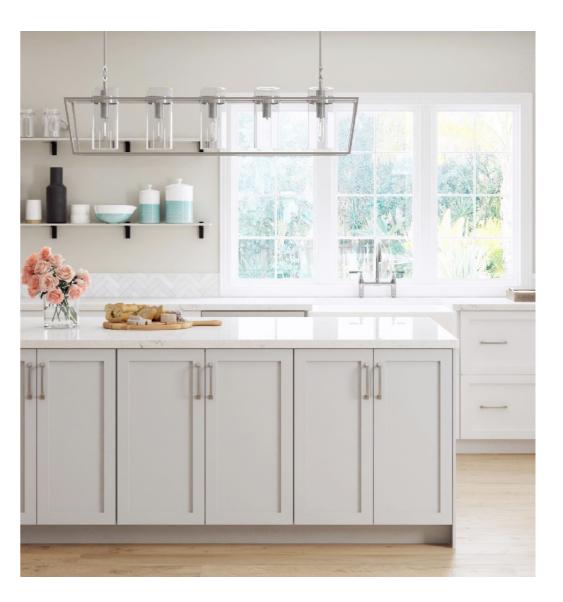

# EUROLUXE CABINETS

1300 Series



- As easy as 1-2-3, the Bellmont 1300 Series simplifies the ordering experience using efficiency, fashion & innovation.
- Each project you take using this series is completed faster because it ships 50% faster. It boasts on-trend door styles and is suited to any budget.
- The 1300 Series is sourced and assembled by Bellmont using domestic and European materials.



### EUROLUXE CABINETS

Copyright © 2019 EuroLuxe Cabinets - All Rights Reserved. www.euroluxeinc.com (650) 729-8080 info@euroluxeinc.com 1594 Laurel Street, San Carlos, California 94070









### 1300 series



# Bellmont's Standard and Specialty Wood Veneers

- Veneers are excellent choices for contemporary flat panel door styles.
- Being thin 'slices' (what are called flitches), of actual hardwoods, veneers provide the same richness and grain variation as solid wood, but without some of the challenging characteristics such as expansion and contraction.
- Veneer panels are dimensionally stable in most climates; whereas solid woods are susceptible to expansion and contraction with changes in humidity levels.
- Plus larger panel dimensions can be easily achieved with veneers as opposed