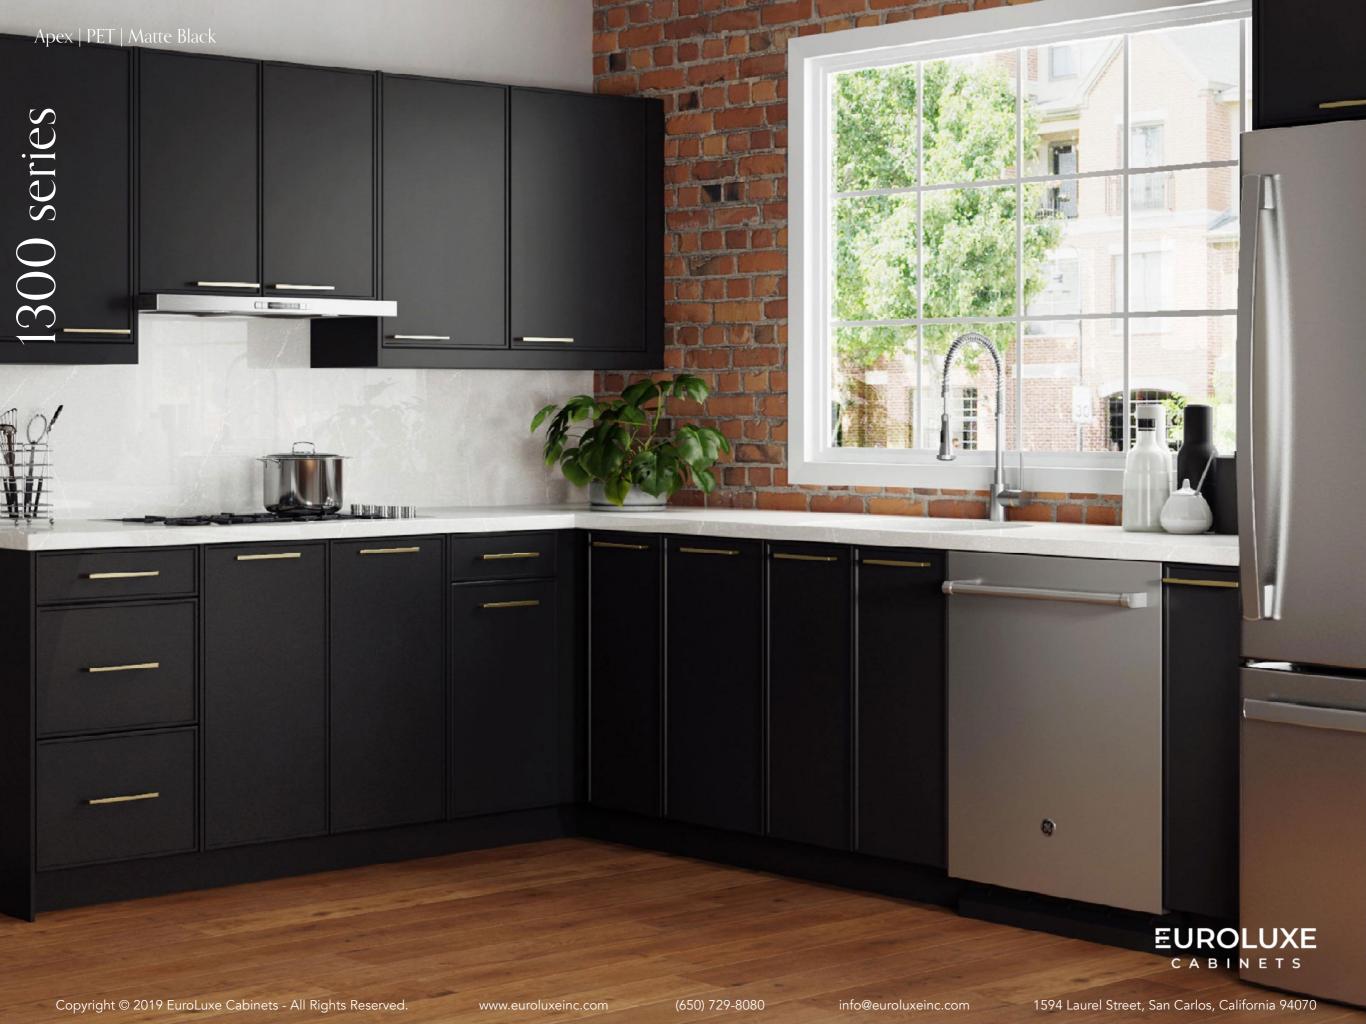

# EUROLUXE CABINETS

1300 Series

- As easy as 1-2-3, the Bellmont 1300 Series simplifies the ordering experience using efficiency, fashion & innovation.
- Each project you take using this series is completed faster because it ships 50% faster. It boasts on-trend door styles and is suited to any budget.
- The 1300 Series is sourced and assembled by Bellmont using domestic and European materials.

### 1300 series