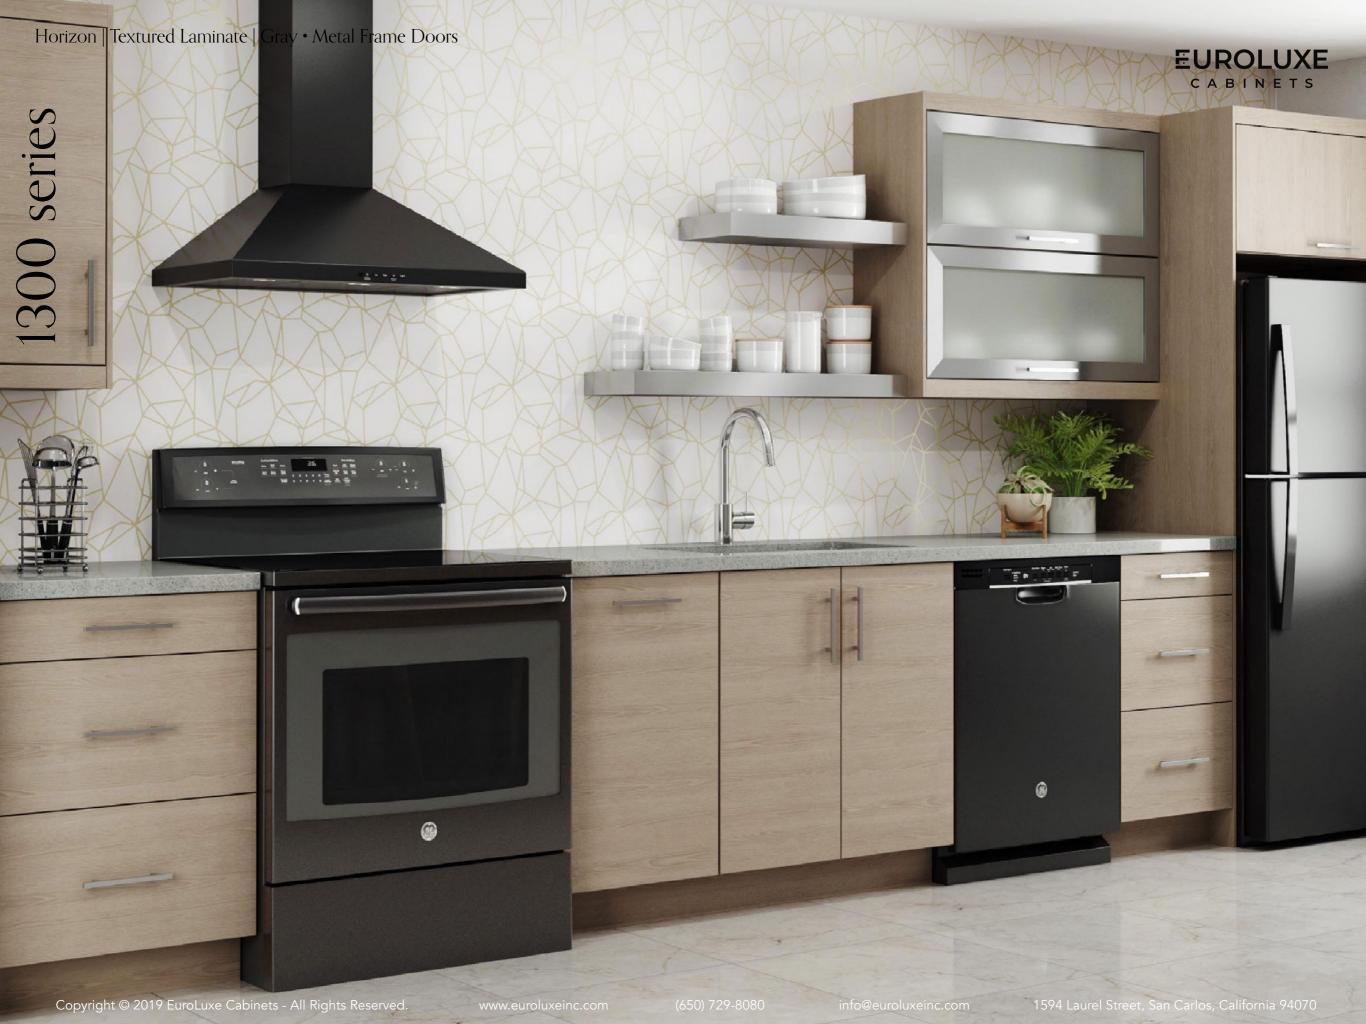

# EUROLUXE CABINETS

1300 Series



- As easy as 1-2-3, the Bellmont 1300 Series simplifies the ordering experience using efficiency, fashion & innovation.
- Each project you take using this series is completed faster because it ships 50% faster. It boasts on-trend door styles and is suited to any budget.
- The 1300 Series is sourced and assembled by Bellmont using domestic and European materials.



### EUROLUXE CABINETS

Copyright © 2019 EuroLuxe Cabinets - All Rights Reserved. www.euroluxeinc.com (650) 729-8080 info@euroluxeinc.com 1594 Laurel Street, San Carlos, California 94070









### 1300 series



# Bellmont's Standard and Specialty Wood Veneers

- Veneers are excellent choices for contemporary flat panel door styles.
- Being thin 'slices' (what are called flitches), of actual hardwoods, veneers provide the same richness and grain variation as solid wood, but without some of the challenging characteristics such as expansion and contraction.
- Veneer panels are dimensionally stable in most climates; whereas solid woods are susceptible to expansion and contraction with changes in humidity levels.
- Plus larger panel dimensions can be easily achieved with veneers as opposed to solid woods.
- Bellmont wood veneer doors are premium A grade face side and a #1 character grade back side.

### Best Maintain Wood Door Finishes:

- Occasionally clean using a soft cloth