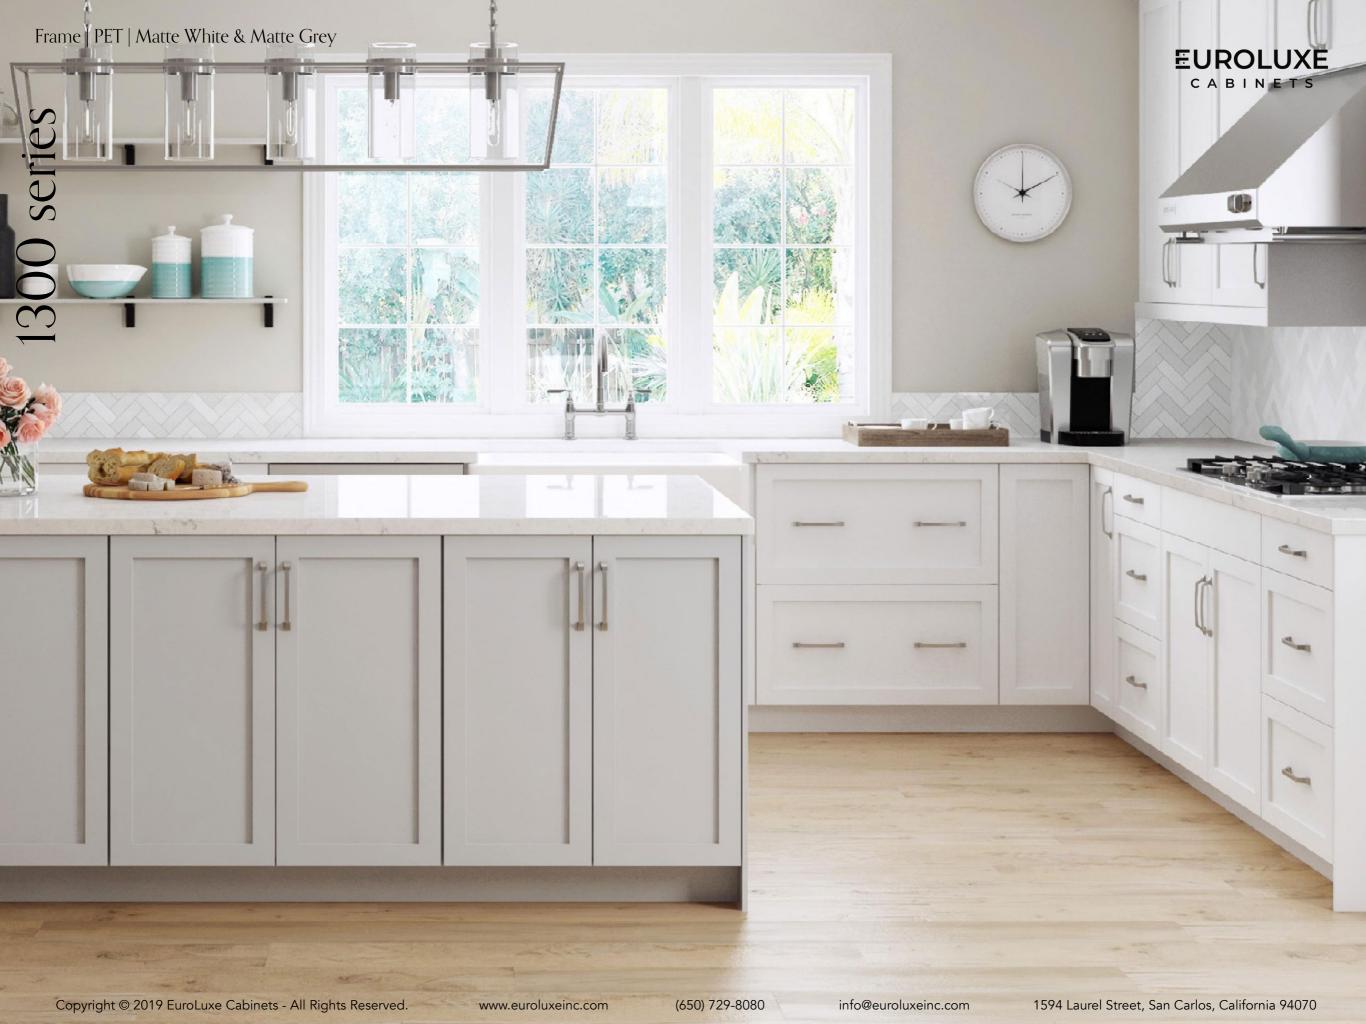

# EUROLUXE CABINETS

1300 Series

- As easy as 1-2-3, the Bellmont 1300 Series simplifies the ordering experience using efficiency, fashion & innovation.
- Each project you take using this series is completed faster because it ships 50% faster. It boasts on-trend door styles and is suited to any budget.
- The 1300 Series is sourced and assembled by Bellmont using domestic and European materials.

### 1300 series