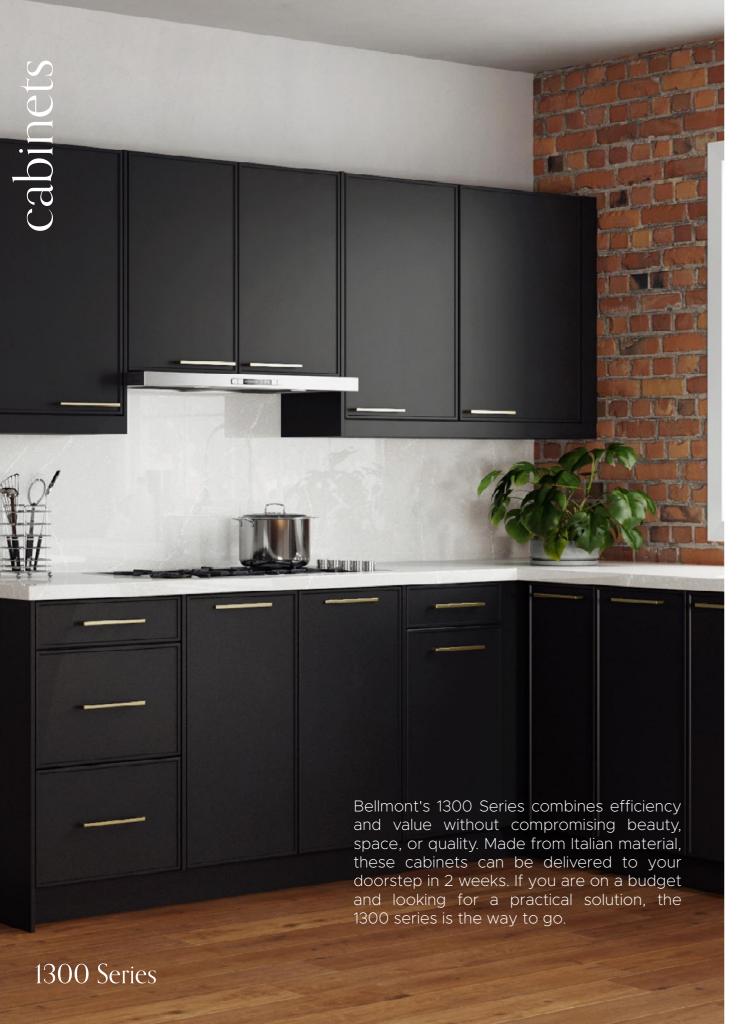

# EUROLUXE CABINETS

1300 Series

- As easy as 1-2-3, the Bellmont 1300 Series simplifies the ordering experience using efficiency, fashion & innovation.
- Each project you take using this series is completed faster because it ships 50% faster. It boasts on-trend door styles and is suited to any budget.
- The 1300 Series is sourced and assembled by Bellmont using domestic and European materials.

### 1300 series