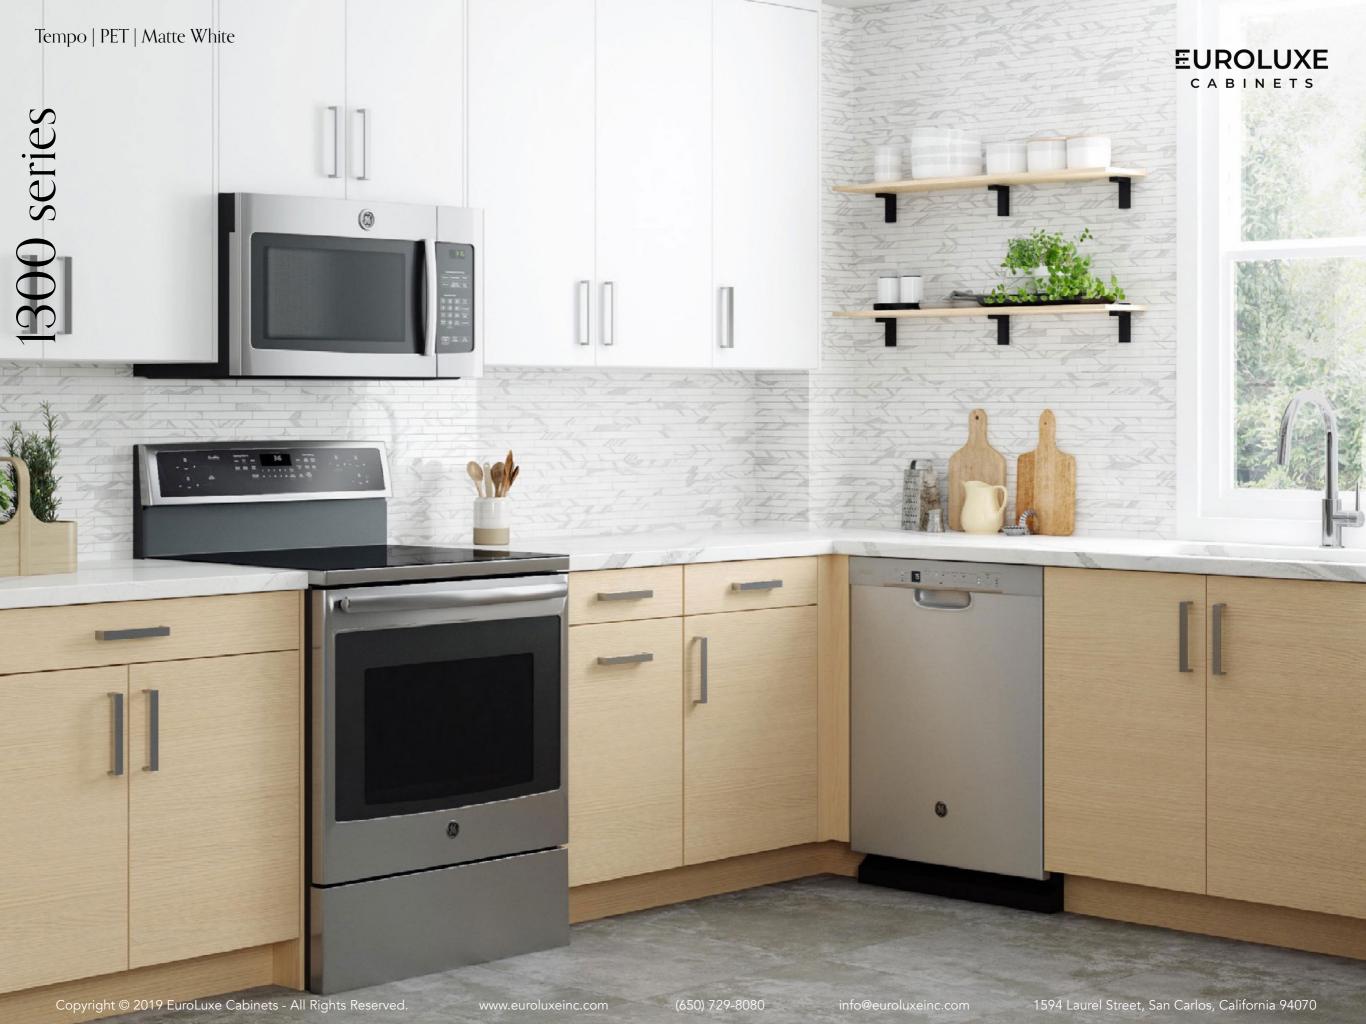

# EUROLUXE CABINETS

1300 Series



- As easy as 1-2-3, the Bellmont 1300 Series simplifies the ordering experience using efficiency, fashion & innovation.
- Each project you take using this series is completed faster because it ships 50% faster. It boasts on-trend door styles and is suited to any budget.
- The 1300 Series is sourced and assembled by Bellmont using domestic and European materials.



### EUROLUXE CABINETS

Copyright © 2019 EuroLuxe Cabinets - All Rights Reserved. www.euroluxeinc.com (650) 729-8080 info@euroluxeinc.com 1594 Laurel Street, San Carlos, California 94070









### 1300 series



# Bellmont's Standard and Specialty Wood Veneers

- Veneers are excellent choices for contemporary flat panel door styles.
- Being thin 'slices' (what are called flitches), of actual hardwoods, veneers provide the same richness and grain variation as solid wood, but without some of the challenging characteristics such as expansion and contraction.
- Veneer panels are dimensionally stable in most climates; whereas solid woods are susceptible to expansion and contraction with changes in humidity levels.
- Plus larger panel dimensions can be easily achieved with veneers as opposed to solid woods.
- Bellmont wood veneer doors are premium A grade face side and a #1 character grade back side.

### Best Maintain Wood Door Finishes:

- Occasionally clean using a soft clo