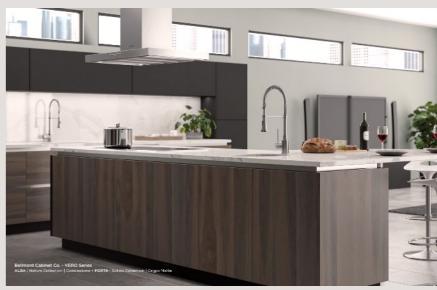

# EUROLUXE C A B I N E T S

Vero Series

- Vero is Italian for "true", "real", and "genuine".
- The Vero series is the true Euro design.
- Vero keeps up with its reputation of effortless style by the absence of handles, hardware that comes with the handles which then provides a smooth transition between materials.
- The linear rail system is a slender and unseen channel for easy access to drawers and cabinets.
- It's simple, functional, and sophisticated, leaving your space calm and clutter free.