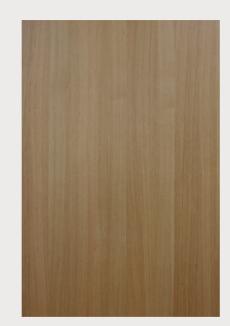

### Veneer Offerings

- Cherry, Walnut & Sapele
- Natura Collection of pre-finished wood veneers.

## Bellmont's Standard and Specialty Wood Veneers

- Veneers are excellent choices for contemporary flat panel door styles.
- Being thin 'slices' (what are called flitches), of actual hardwoods, veneers provide the same richness and grain variation as solid wood, but without some of the challenging characteristics such as expansion and contraction.
- Veneer panels are dimensionally stable in most climates; whereas solid woods are susceptible to expansion and contraction with changes in humidity levels.
- Plus larger panel dimensions can be easily achieved with veneers as opposed to solid woods.
- Bellmont wood veneer doors are premium A grade face side and a #1 character grade back side.