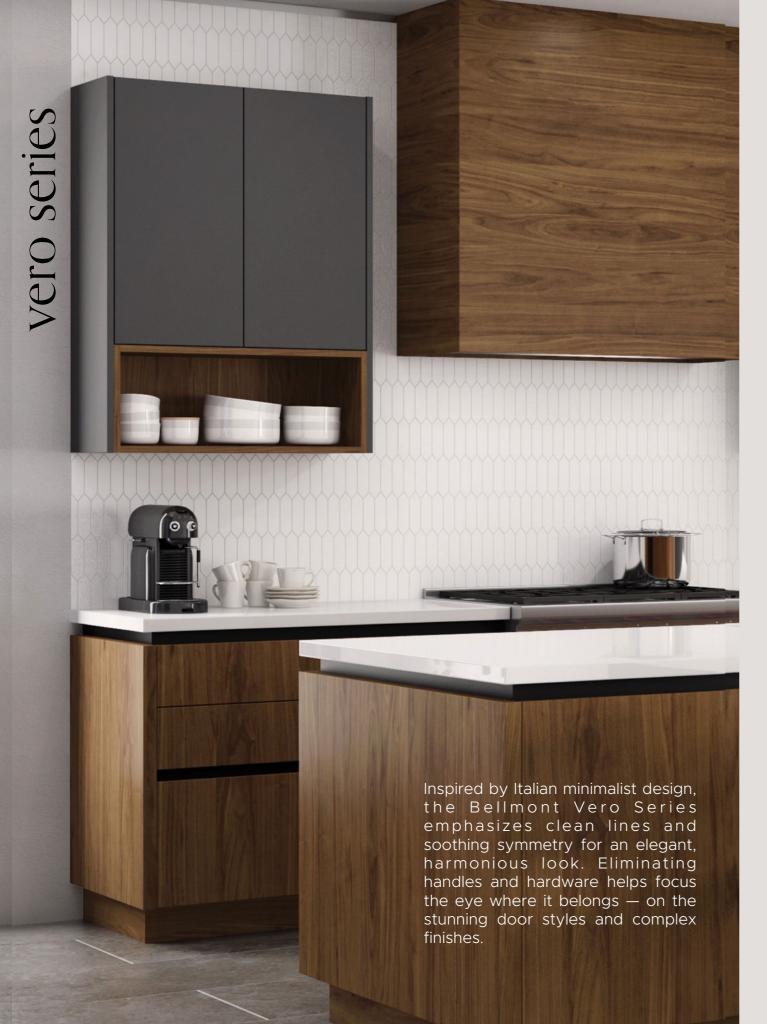

# EUROLUXE C A B I N E T S

Vero Series

- Vero is Italian for "true", "real", and "genuine".
- The Vero series is the true Euro design.
- Vero keeps up with its reputation of effortless style by the absence of handles, hardware that comes with the handles which then provides a smooth transition between materials.
- The linear rail system is a slender and unseen channel for easy access to drawers and cabinets.
- It's simple, functional, and sophisticated, leaving your space calm and clutter free.