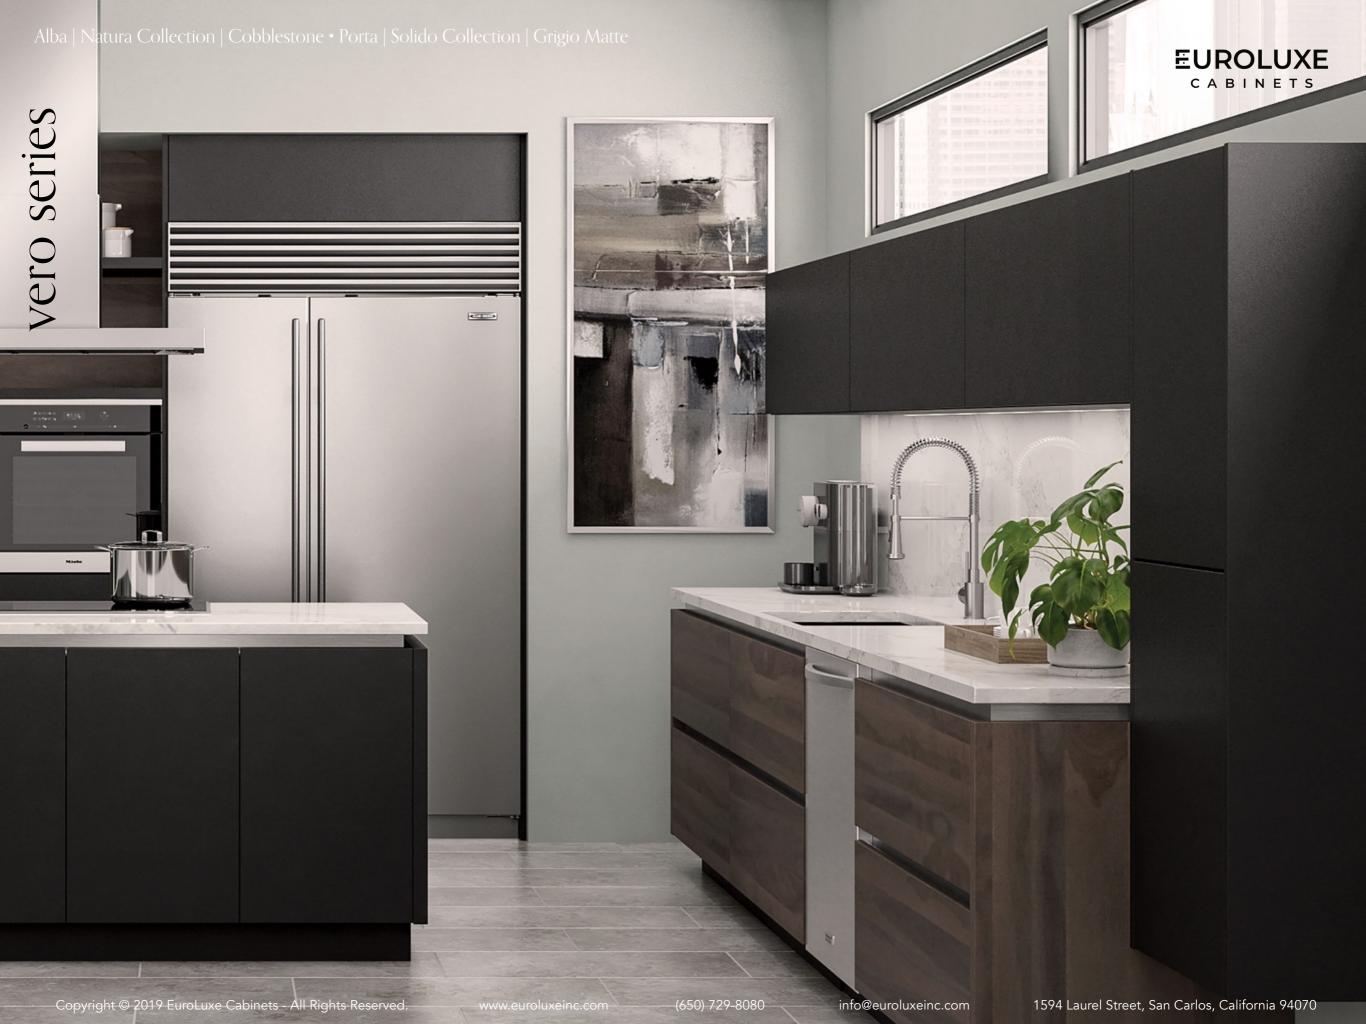

# EUROLUXE C A B I N E T S

Vero Series

- Vero is Italian for "true", "real", and "genuine".
- The Vero series is the true Euro design.
- Vero keeps up with its reputation of effortless style by the absence of handles, hardware that comes with the handles which then provides a smooth transition between materials.
- The linear rail system is a slender and unseen channel for easy access to drawers and cabinets.
- It's simple, functional, and sophisticated, leaving your space calm and clutter free.