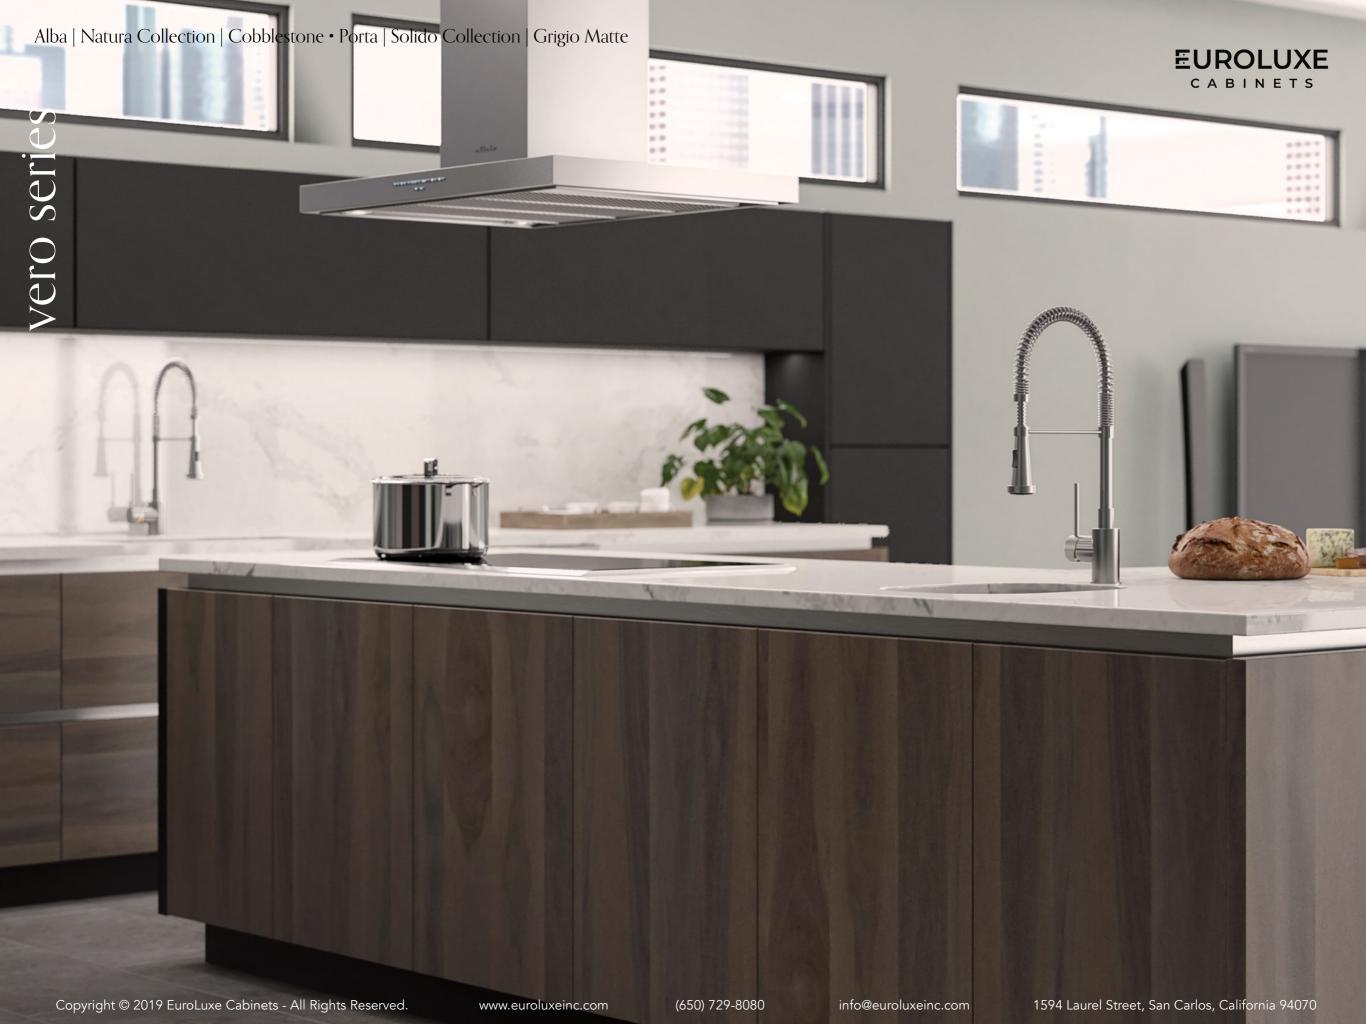

# EUROLUXE C A B I N E T S

Vero Series

- Vero is Italian for "true", "real", and "genuine".
- The Vero series is the true Euro design.
- Vero keeps up with its reputation of effortless style by the absence of handles, hardware that comes with the handles which then provides a smooth transition between materials.
- The linear rail system is a slender and unseen channel for easy access to drawers and cabinets.
- It's simple, functional, and sophisticated, leaving your space calm and clutter free.