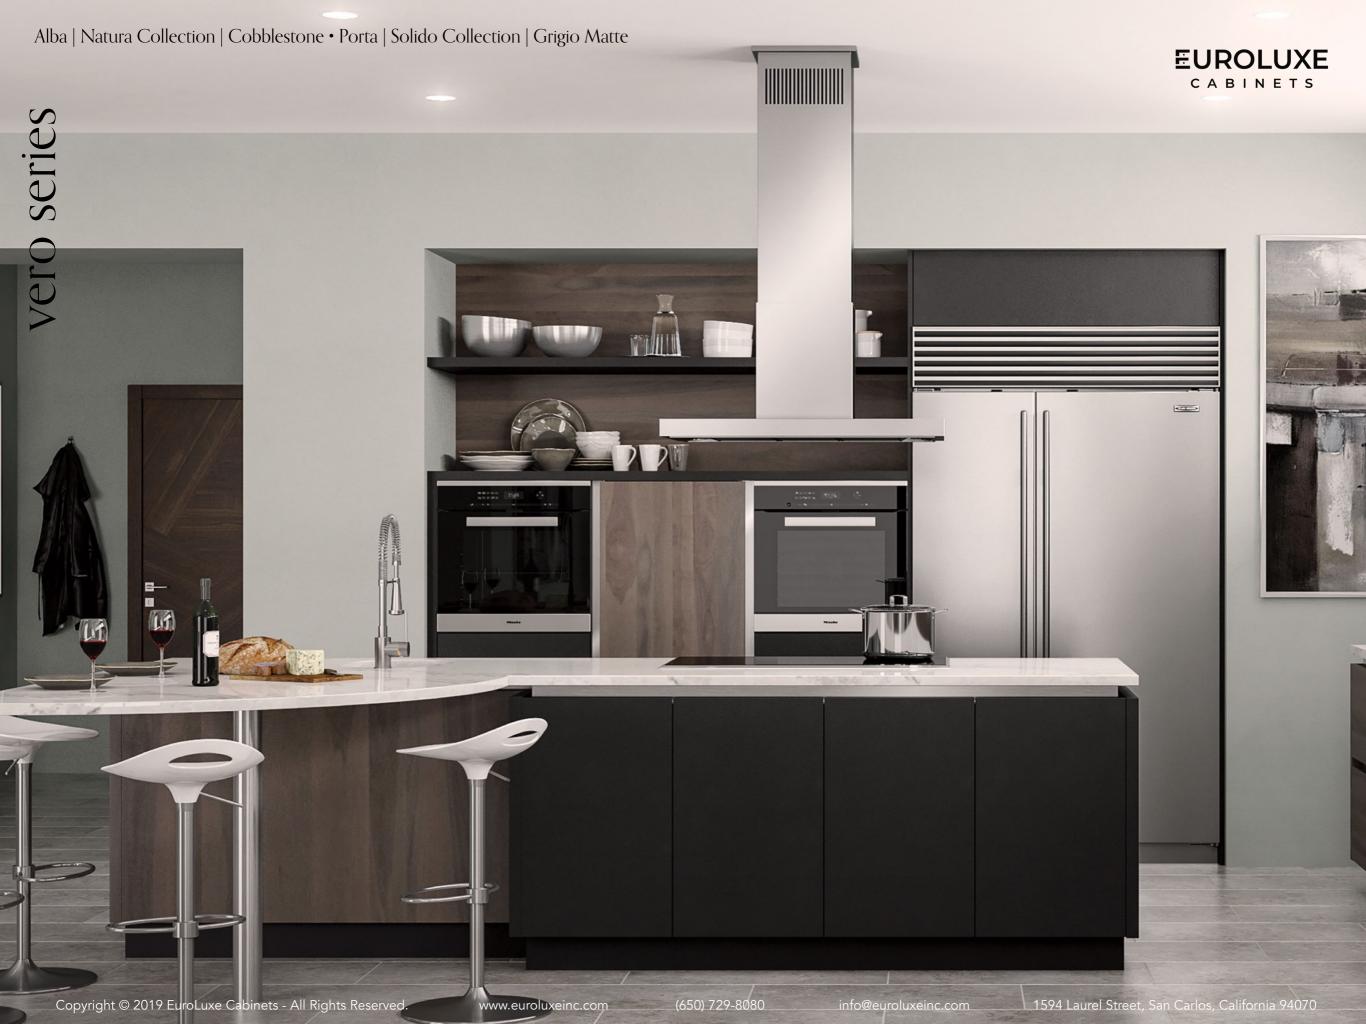

# EUROLUXE C A B I N E T S

Vero Series

- Vero is Italian for "true", "real", and "genuine".
- The Vero series is the true Euro design.
- Vero keeps up with its reputation of effortless style by the absence of handles, hardware that comes with the handles which then provides a smooth transition between materials.
- The linear rail system is a slender and unseen channel for easy access to drawers and cabinets.
- It's simple, functional, and sophisticated, leaving your space calm and clutter free.