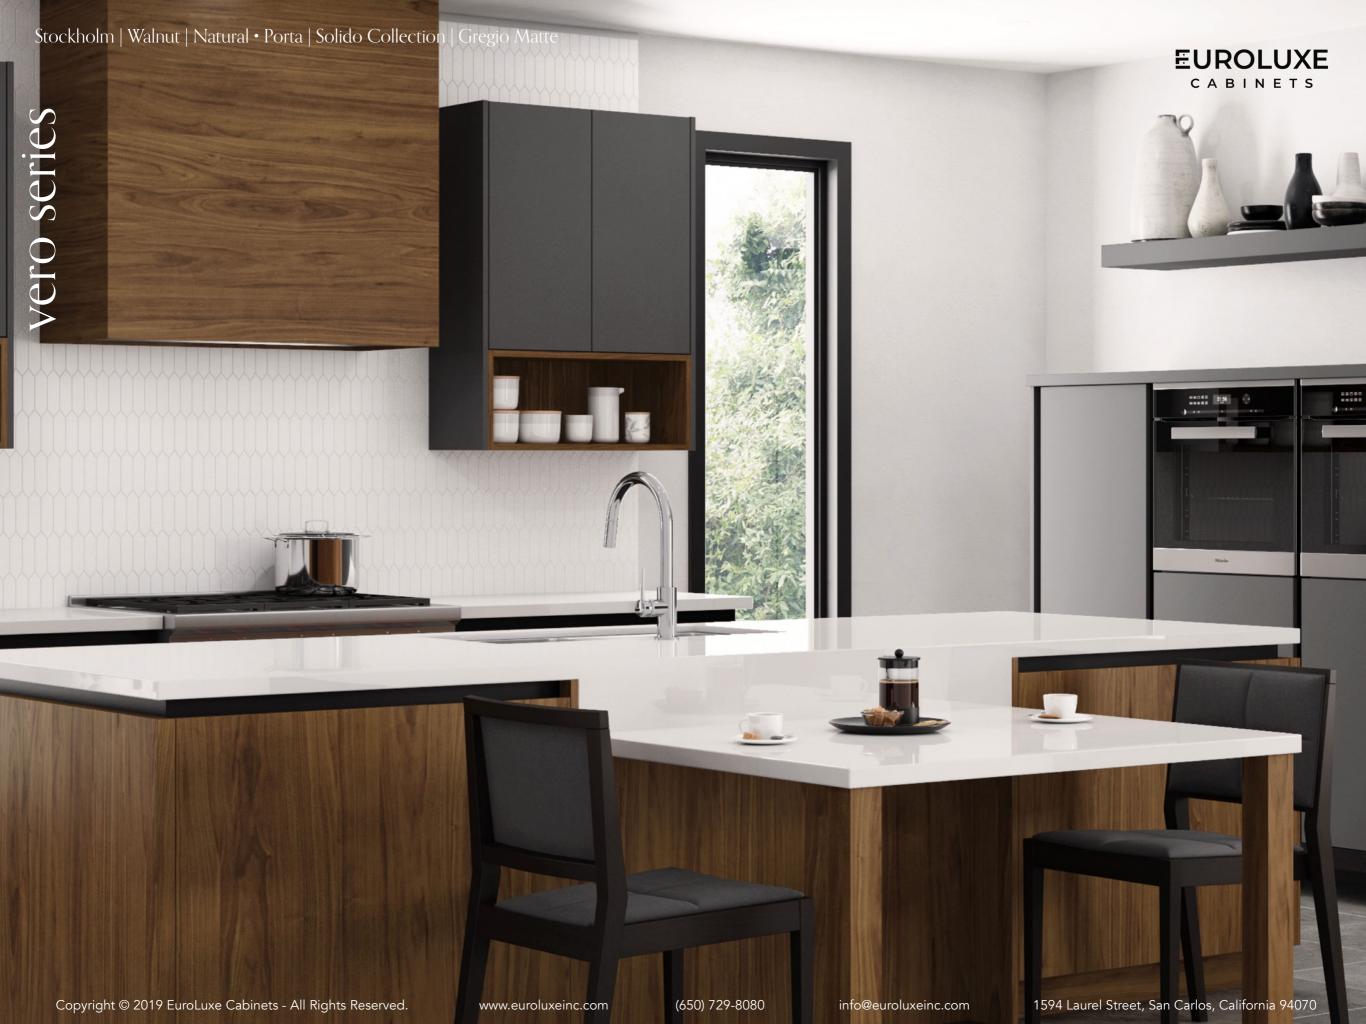

# EUROLUXE C A B I N E T S

Vero Series

- Vero is Italian for "true", "real", and "genuine".
- The Vero series is the true Euro design.
- Vero keeps up with its reputation of effortless style by the absence of handles, hardware that comes with the handles which then provides a smooth transition between materials.
- The linear rail system is a slender and unseen channel for easy access to drawers and cabinets.
- It's simple, functional, and sophisticated, leaving your space calm and clutter free.