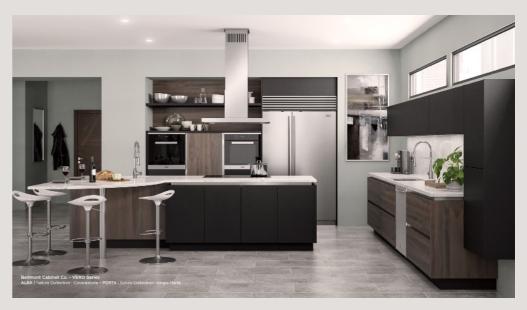

# EUROLUXE C A B I N E T S

Vero Series

- Vero is Italian for "true", "real", and "genuine".
- The Vero series is the true Euro design.
- Vero keeps up with its reputation of effortless style by the absence of handles, hardware that comes with the handles which then provides a smooth transition between materials.
- The linear rail system is a slender and unseen channel for easy access to drawers and cabinets.
- It's simple, functional, and sophisticated, leaving your space calm and clutter free.